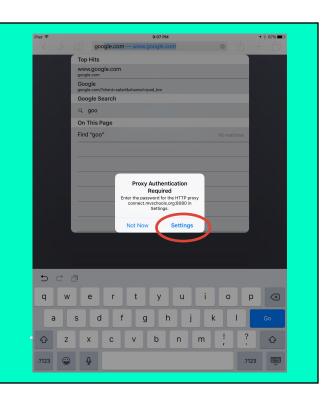

## INTERNET PROXY MESSAGE?

We are adding a step when accessing internet networks off-campus on your MVSD iPad.

NOW, WHEN YOU USE YOUR MVSD IPAD TO CONNECT TO THE INTERNET AT HOME (OR SOMEWHERE ELSE OFF-CAMPUS), YOU WILL RECEIVE A MESSAGE STATING "PROXY AUTHENTICATION REQUIRED."

THIS MESSAGE WILL POP UP WHEN YOU TRY TO VISIT A WEBSITE IN CHROME OR SAFARI.

YOU SHOULD TAP SETTINGS.

ON THE LOGIN SCREEN, ENTER YOUR MVSD USERNAME AND PASSWORD, THEN TAP OK.

(YOUR USERNAME IS YOUR EMAIL ADDRESS WITHOUT THE @STU.MVSCHOOLS.ORG.)