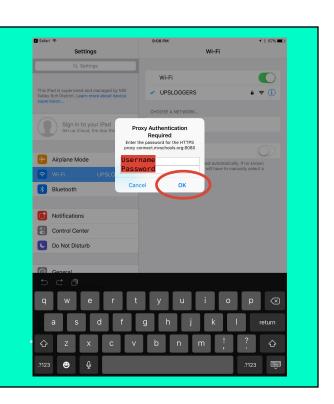

THIS MESSAGE WILL POP UP WHEN YOU TRY TO VISIT A WEBSITE IN CHROME OR SAFARI.

YOU SHOULD TAP SETTINGS.

ON THE LOGIN SCREEN, ENTER YOUR MVSD USERNAME AND PASSWORD, THEN TAP OK.

(YOUR USERNAME IS YOUR EMAIL ADDRESS WITHOUT THE @STU.MVSCHOOLS.ORG.)

YOU WILL HAVE TO ENTER YOUR INFORMATION EVERY TIME YOU CONNECT TO A NEW NETWORK, AND SOMETIMES YOU MAY HAVE TO RE-ENTER YOUR INFORMATION ON A KNOWN NETWORK.

STILL HAVING PROBLEMS?

Email

ipadsupport@mvschools.org